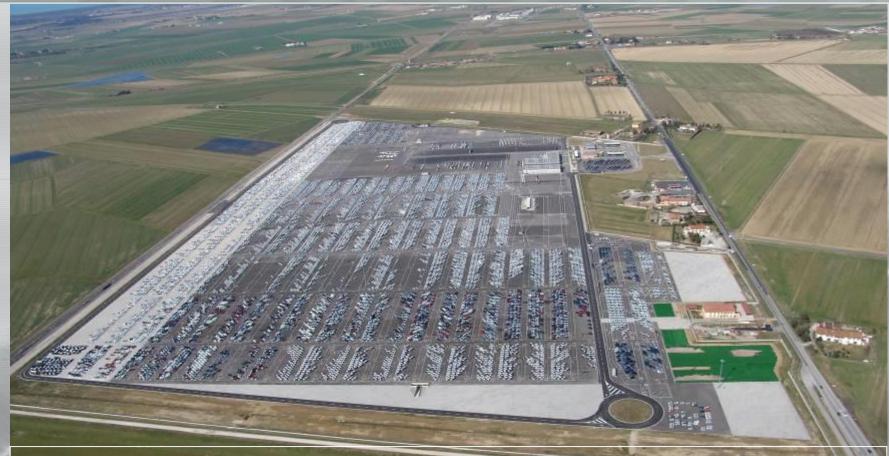

#### **Autotrade & Logistics**

KOLLIKER Group's logistic company main compound, The Faldo, is based on 640,000 sqm. surface near Livorno Port, with easy and fast access to Italy's motorways and railroad system