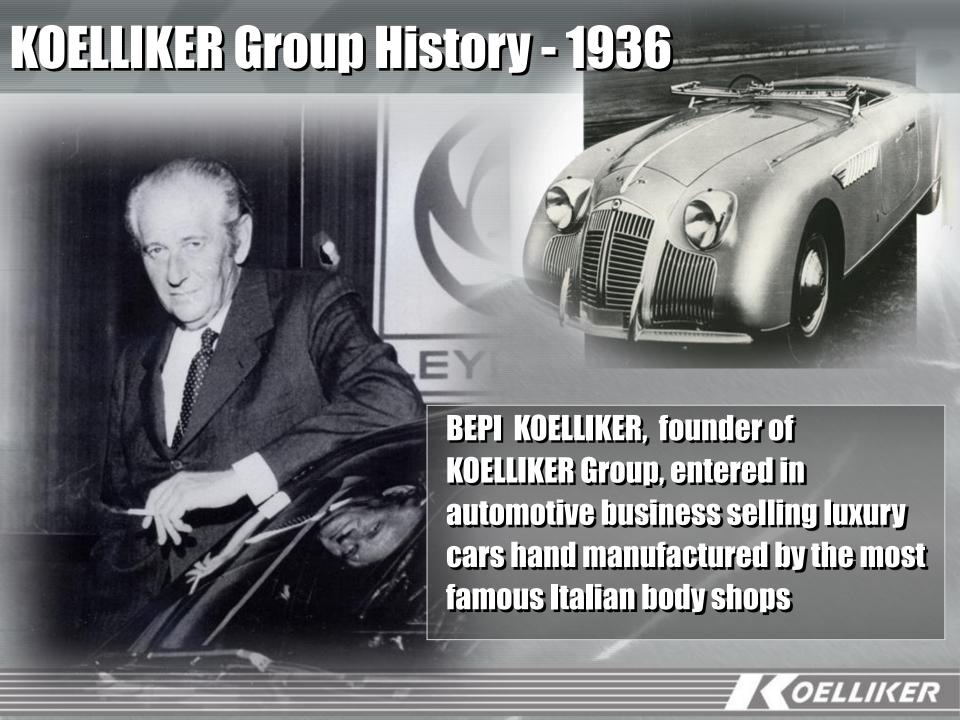

## 50's

In the 50's BEPI KOELLIKER started ROLLS ROYCE and JAGUAR retail sales activities in Milan

BEPI KOELLIKER AUTOMOBILI became official importer in Italy for the British ROOTES GROUP, manufacturer of Hillman, Sunbeam, Humber and Singer cars