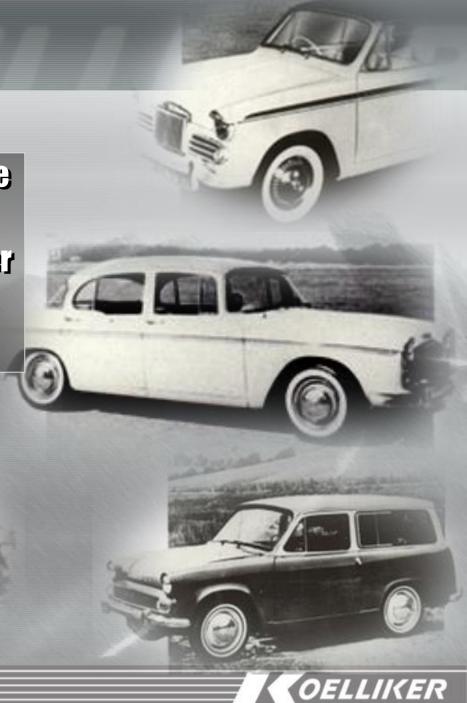

## 50's

In the 50's BEPI KOELLIKER started ROLLS ROYCE and JAGUAR retail sales activities in Milan

BEPI KOELLIKER AUTOMOBILI became official importer in Italy for the British ROOTES GROUP, manufacturer of Hillman, Sunbeam, Humber and Singer cars