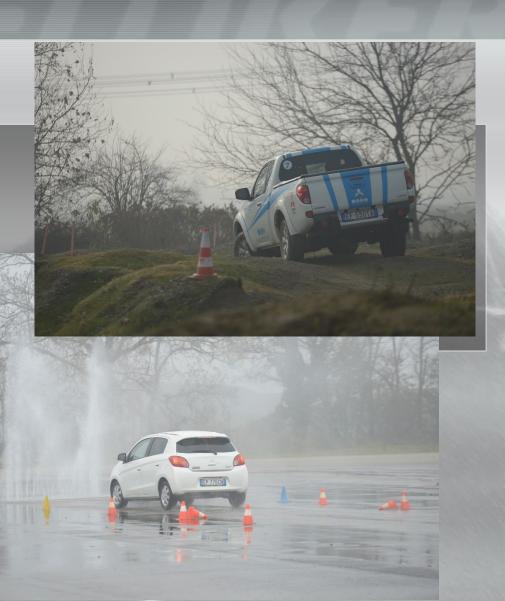

- tre edizioni di «one week in your shoes»
- · lavoro di squadra, collaborazione e allineamento sugli obiettivi comuni
- giornata plenaria di formazione in aula
- una settimana di «scambio di scarpe»

- Corso di guida sicura
- · Formazione d'aula
- Prove off road