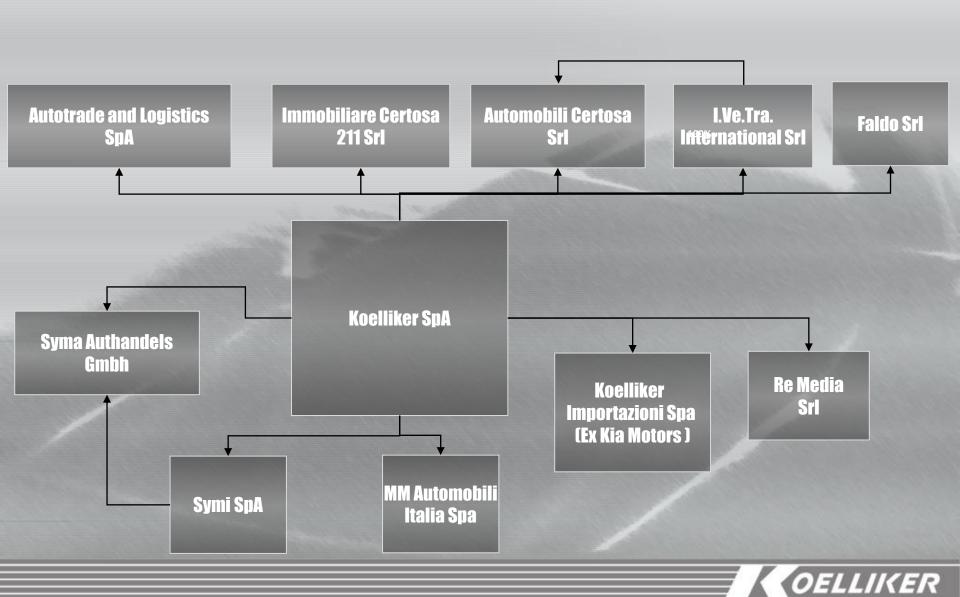

ring 18 years KOELLIKER Group imported and sold more that 500.000 units of Hyundai





KOELLIKER Group became the sole importer and distributor for the American vehicles CHRYSLER - JEEP. This activity has been sold back to Chrysler Co. on March 1996





KOELLIKER Group started to import and distribute Korean brand KIA. In June 2011 this activity has been transferred under the direct control of KIA Motors Europe (KME)



During 12 years KOELLIKER Group imported and sold more than 300.000 units of KIA





From November 2003 KOELLIKER Group is the official importer and distributor of Korean vehicles SsangYong brand in Italy





#### KOELLIKER GROUP - a summary

KOELLIKER Group has already sold, in the Italian market alone, 1.800.000 vehicles





#### KOELLIKER GROUP: property structure



#### Koelliker Group: Dealer Network in Italy





180 Authorized Dealers who have signed a dealer agreement with Mitsubishi and/or SsangYong. Koelliker Group Dealer Network counts also on 50 authorized Sub-Dealers



#### **Autotrade & Logistics**



KOLLIKER Group's logistic company main compound, The Faldo, is based on 640,000 sqm. surface near Livorno Port, with easy and fast access to Italy's motorways and railroad system



#### KOELLIKER Group: Human Resources 2016

10 Directors

20 Managers

110 Employees

135 Blue Collars

Total Full Time Employed 275



# CUELLIKEB GYOUD

<u>www.koallikazit</u>



Programma K-worklife Star bene per lavorare meglio

Carissimi.

Koelliker S.p.A.



è con piacere che vi informiamo che sta per partire il Programma «K-worklife: star bene per lavorar