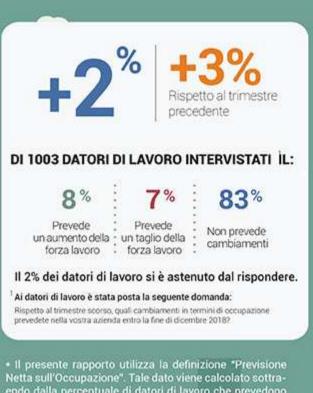

# MEOS'- PREVISIONI MANPOWERGROUP PER L Q4-2018

IL TERMO

LE PR

+7%

+5%

+5%

+4%