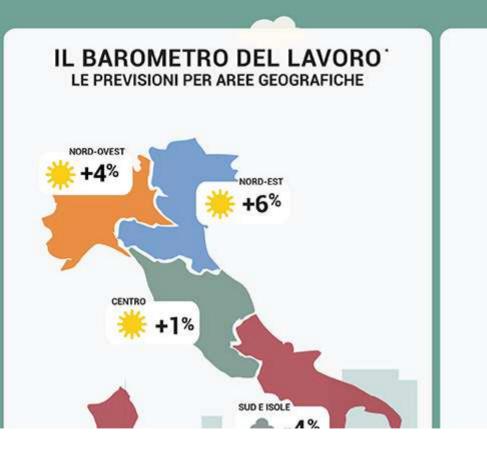

# MEOS'- PREVISIONI MANPOWERGROUP PER L Q4-2018

IL TERMO

LE PR

+7%

+5%

+5%

+4%