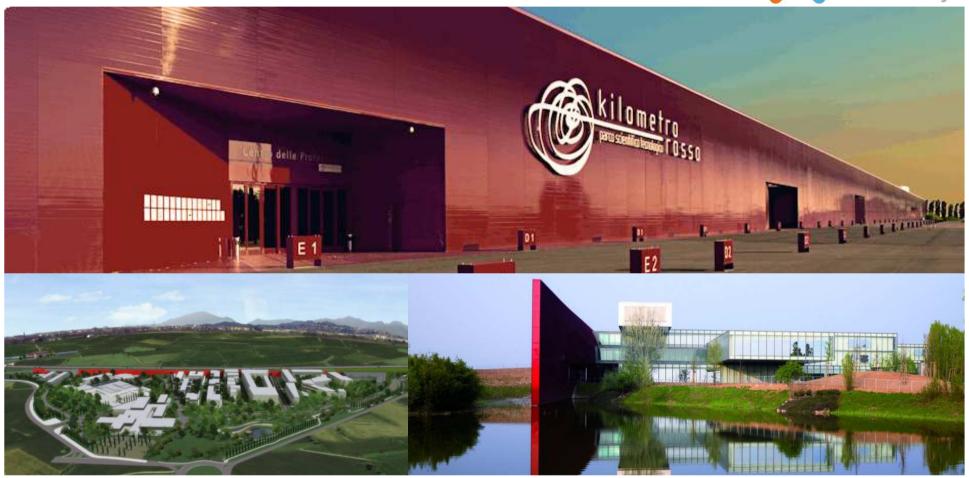

# FOCUS ON: THE ACADEMIES

**MARANELLO (MO)** 

**FORNOVO DI TARO (PR)** 

**IT & ENGINEERING** 

**KILOMETRO ROSSO (BG)** 